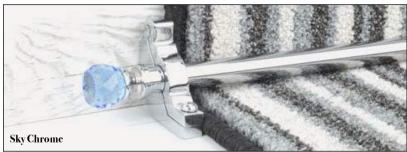

## The Crystal Range

Our Crystal rods feature a finely cut crystal which catches the light and creates a dramatic and quite unique decorating effect.

Finial colour, rod style and colour are all there for you to mix and match to achieve your desired look.

Be it a modern minimalist or traditional look you require, we have in the Crystal range all the choices you need.

Remember to ask for the Crystal Range from Stairrods UK.

**Rainbow Satin Nickel** 

Sky Brass