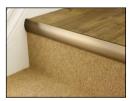

### Lips

Premier Lips are a versatile trim with many uses. They are available in a range of sizes from small and discreet to big and bold and in a variety of colours to match your existing interior design.

The smaller lips can be used as a Scotia depending on the depth of the flooring. (Ask your retailer). All lips can be used to cover an untidy flooring or step edge and can be used to create a mat well in some circumstances.

Remember to ask for 'Premier Trims' from Stairrods UK

Lip as Step Edge Polished Nickel Please visit WWW.stairrods.co.uk To find your local retailer.

Bigger Lip as Tile Edge Pewter

Antique

Black

Brass

Chrome