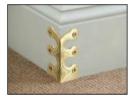

# The Skiffer Range

Our Skiffers corner protectors are an attractive solid brass casting designed to prevent damage to skirting boards and wall corners.

Pleasing to the eye and practical.

It is all too easy to scuff corners for example, when vacuum cleaning or moving furniture. Our corner protectors not only prevent this, but also add an attractive detail to a normally bland area.

Remember to ask for Skiffers from Stairrods UK

107mm Satin Nickel

134mm Black

107mm Pewter

36

75mm Antique Brass

107mm Brass

75mm Satin Brass