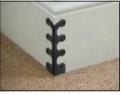

# The Skiffer Range

Our Skiffers corner protectors are an attractive solid brass casting designed to prevent damage to skirting boards and wall corners.

Pleasing to the eye and practical.

It is all too easy to scuff corners for example, when vacuum cleaning or moving furniture. Our corner protectors not only prevent this, but also add an attractive detail to a normally bland area.

Remember to ask for Skiffers from Stairrods UK

107mm Satin Nickel

134mm Black

107mm Pewter

36

75mm Antique Brass

107mm Brass

75mm Satin Brass