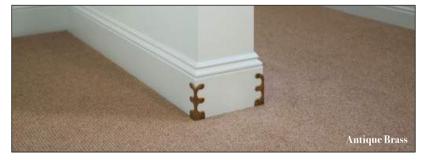

# The Skiffer Range

Our Skiffers corner protectors are an attractive solid brass casting designed to prevent damage to skirting boards and wall corners.

Pleasing to the eye and practical.

It is all too easy to scuff corners for example, when vacuum cleaning or moving furniture. Our corner protectors not only prevent this, but also add an attractive detail to a normally bland area.

Remember to ask for Skiffers from Stairrods UK

107mm Satin Nickel

134mm Black

107mm Pewter

36

75mm Antique Brass

107mm Brass

75mm Satin Brass

107mm Black

134mm Chrome

Brass

Satin Nickel

Chrome

Black

Satin Nickel