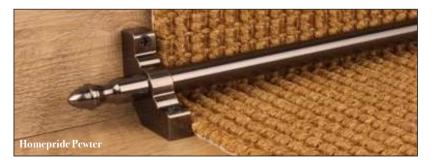

### The Homepride Range (Improved)

The Improved Homepride stair rods provide a quick and easy way to add style to your stairs.

These rods are perfect for retro fitting to give you an improved look. With a range of colours and fittings available for both runner and fully fitted carpets, the Hompride offers an instant improvement to the look of your staircase. Remember to ask for the Homepride range form Stairrods UK.