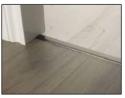

# LVT Nosing

This nosing is perfect for a situation where you have LVT fitted to a landing that leaves the bullnose visible. The LVT neatly slots in to the top recess forming an attractive transition from landing or step to the riser covering the bullnose in the process. Available in a range of colours for you to choose allowing you to either match or contrast with your existing door furniture or light fittings. Remember to ask for 'Premier Trims' from Stairrods UK