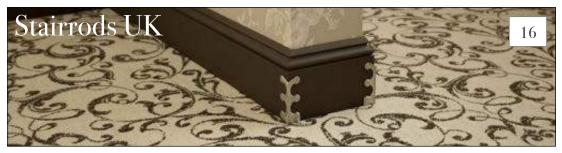

# The Skiffer Range

Our Skiffers corner protectors are an attractive solid brass casting designed to prevent damage to skirting boards and wall corners.

Pleasing to the eye and practical.

It is all too easy to scuff corners for example, when vacuum cleaning or moving furniture. Our corner protectors not only prevent this, but also add an attractive detail to a normally bland area.

Remember to ask for Skiffers from Stairrods UK

107mm Satin Nickel

134mm Black

107mm Pewter

36

75mm Antique Brass

107mm Brass

75mm Satin Brass