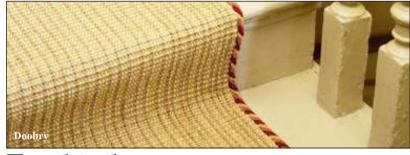

#### Easybind

Our Easybind carpet binding provides an alternative to whipping or binding carpet. Use for Runners and Rugs to produce an attractive edge and in the process you could save up to a week's delay in having your new carpet fitted. Available in a range of 35 colours allowing you to either match or contrast with your carpets colour. Remember to ask for Easybind from Stairrods UK.