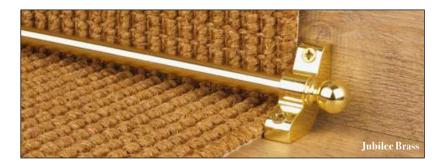

# The Jubilee Range

Launched to celebrate the Queen's Jubilee in 2012.

Our Jubilee rods are ideal for retro fitting as they can be easily cut down to match the width of an existing carpet.

Small and indiscreet, available in a range of colours the Jubilee will be the perfect addition to your stair case giving it an understated elegance that is suited to its heritage. Remember to ask for the Jubilee Range from Stairrods UK.

Brass

Antique

Satin Nickel

Black

Bronze

Chrome

Ivory

Pewter