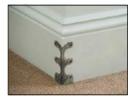

# The Skiffer Range

Our Skiffers corner protectors are an attractive solid brass casting designed to prevent damage to skirting boards and wall corners.

Pleasing to the eye and practical.

It is all too easy to scuff corners for example, when vacuum cleaning or moving furniture. Our corner protectors not only prevent this, but also add an attractive detail to a normally bland area.

Remember to ask for Skiffers from Stairrods UK

107mm Satin Nickel

134mm Black

107mm Pewter

36

75mm Antique Brass

107mm Brass

75mm Satin Brass