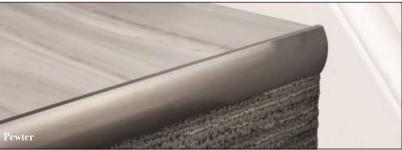

# LVT Nosing

This nosing is perfect for a situation where you have LVT fitted to a landing that leaves the bullnose visible. The LVT neatly slots in to the top recess forming an attractive transition from landing or step to the riser covering the bullnose in the process. Available in a range of colours for you to choose allowing you to either match or contrast with your existing door furniture or light fittings. Remember to ask for 'Premier Trims' from Stairrods UK

Pewter