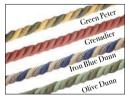

#### Easybind

Our Easybind carpet binding provides an alternative to whipping or binding carpet. Use for Runners and Rugs to produce an attractive edge and in the process you could save up to a week's delay in having your new carpet fitted. Available in a range of 35 colours allowing you to either match or contrast with your carpets colour. Remember to ask for Easybind from Stairrods UK.

Green & Grey

Multi Coloured

Specialised

Specialised

Brochure Edition: October 2016