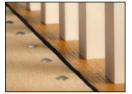

#### Easystuds

Easystuds make a feature of newell posts and landings, especially when used in conjunction with Easybind and are a nice detail when used on half landings to continue the runner effect.

Easystuds can be used to solve the problem of visible underlay, as the carpet can be tacked to the riser, concealing the underlay, they can also be used to easily continue a carpet runner onto a half landing.