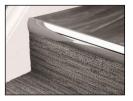

# LVT Nosing

This nosing is perfect for a situation where you have LVT fitted to a landing that leaves the bullnose visible. The LVT neatly slots in to the top recess forming an attractive transition from landing or step to the riser covering the bullnose in the process. Available in a range of colours for you to choose allowing you to either match or contrast with your existing door furniture or light fittings. Remember to ask for 'Premier Trims' from Stairrods UK