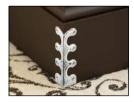

# The Skiffer Range

Our Skiffers corner protectors are an attractive solid brass casting designed to prevent damage to skirting boards and wall corners.

Pleasing to the eye and practical.

It is all too easy to scuff corners for example, when vacuum cleaning or moving furniture. Our corner protectors not only prevent this, but also add an attractive detail to a normally bland area.

Remember to ask for Skiffers from Stairrods UK

107mm Satin Nickel

134mm Black

107mm Pewter

36

75mm Antique Brass

107mm Brass

75mm Satin Brass