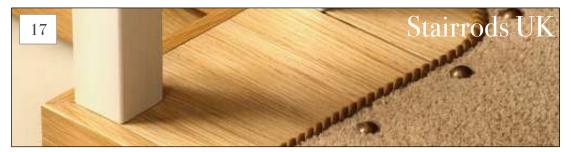

#### Easystuds

Easystuds make a feature of newell posts and landings, especially when used in conjunction with Easybind and are a nice detail when used on half landings to continue the runner effect.

Easystuds can be used to solve the problem of visible underlay, as the carpet can be tacked to the riser, concealing the underlay, they can also be used to easily continue a carpet runner onto a half landing.

Remember to ask for Easystuds from Stairrods UK.

Chrome

Brass

Black & Brown

Beige & Brown

Blue, Green & Grey

Pinks & Red

Multi Coloured