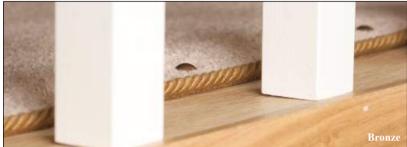

#### Easystuds

Easystuds make a feature of newell posts and landings, especially when used in conjunction with Easybind and are a nice detail when used on half landings to continue the runner effect.

Easystuds can be used to solve the problem of visible underlay, as the carpet can be tacked to the riser, concealing the underlay, they can also be used to easily continue a carpet runner onto a half landing.