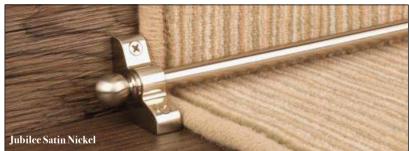

# The Jubilee Range

Launched to celebrate the Queen's Jubilee in 2012.

Our Jubilee rods are ideal for retro fitting as they can be easily cut down to match the width of an existing carpet.

Small and indiscreet, available in a range of colours the Jubilee will be the perfect addition to your stair case giving it an understated elegance that is suited to its heritage. Remember to ask for the Jubilee Range from Stairrods UK.

Brass

Antique

Satin Nickel

Black

Bronze

Chrome

Ivory

Pewter