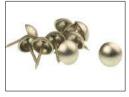

#### Easystuds

Easystuds make a feature of newell posts and landings, especially when used in conjunction with Easybind and are a nice detail when used on half landings to continue the runner effect.

Easystuds can be used to solve the problem of visible underlay, as the carpet can be tacked to the riser, concealing the underlay, they can also be used to easily continue a carpet runner onto a half landing.

Remember to ask for Easystuds from Stairrods UK.

Chrome

Brass

Black & Brown

Beige & Brown

Blue, Green & Grey

Pinks & Red

Multi Coloured