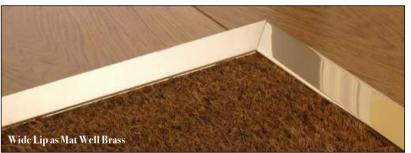

### Lips

Premier Lips are a versatile trim with many uses. They are available in a range of sizes from small and discreet to big and bold and in a variety of colours to match your existing interior design.

The smaller lips can be used as a Scotia depending on the depth of the flooring. (Ask your retailer). All lips can be used to cover an untidy flooring or step edge and can be used to create a mat well in some circumstances.

Remember to ask for 'Premier Trims' from Stairrods UK

Lip as Step Edge Polished Nickel Please visit WWW.stairrods.co.uk To find your local retailer.

Bigger Lip as Tile Edge Pewter

Antique

Black

Brass

Chrome