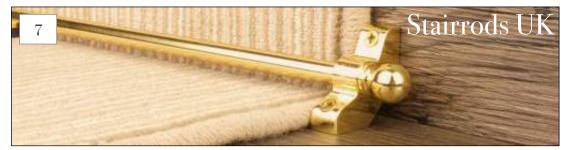

# The Jubilee Range

Launched to celebrate the Queen's Jubilee in 2012.

Our Jubilee rods are ideal for retro fitting as they can be easily cut down to match the width of an existing carpet.

Small and indiscreet, available in a range of colours the Jubilee will be the perfect addition to your stair case giving it an understated elegance that is suited to its heritage. Remember to ask for the Jubilee Range from Stairrods UK.

Brass

Antique

Satin Nickel

Black

Bronze

Chrome

Ivory

Pewter