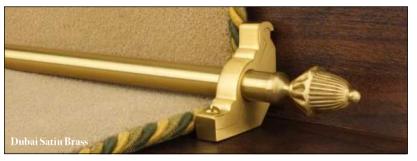

#### The Eastern Promise Range

Eastern Promise are heavy gauge hollow stair rods in 5/8'' (16mm) diameter and are available with a range of imposing finial and rod designs to compliment your interior design.

Remember to ask for the Eastern Promise Range from Stairrods UK.

Cairo Pewter

Dune Chrome

Dubai Black