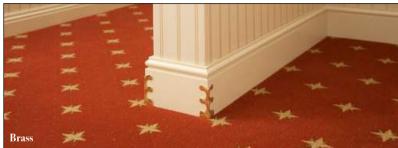

# The Skiffer Range

Our Skiffers corner protectors are an attractive solid brass casting designed to prevent damage to skirting boards and wall corners.

Pleasing to the eye and practical.

It is all too easy to scuff corners for example, when vacuum cleaning or moving furniture. Our corner protectors not only prevent this, but also add an attractive detail to a normally bland area.

Remember to ask for Skiffers from Stairrods UK

107mm Satin Nickel

134mm Black

107mm Pewter

36

75mm Antique Brass

107mm Brass

75mm Satin Brass