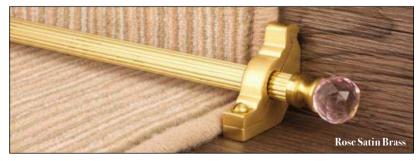

## The Crystal Range

Our Crystal rods feature a finely cut crystal which catches the light and creates a dramatic and quite unique decorating effect.

Finial colour, rod style and colour are all there for you to mix and match to achieve your desired look.

Be it a modern minimalist or traditional look you require, we have in the Crystal range all the choices you need.

Remember to ask for the Crystal Range from Stairrods UK.

**Rainbow Satin Nickel** 

Sky Brass

Rose Polished Nickel

**Rainbow Antique** 

Amber Black

Sky Antique Bronze

Rose Pewter

Amber Brushed Chrome

Arran Antique

Sherwood Chrome