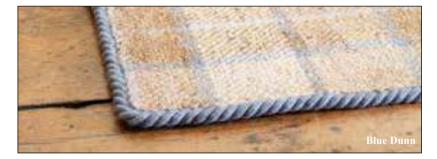

#### Easybind

Our Easybind carpet binding provides an alternative to whipping or binding carpet. Use for Runners and Rugs to produce an attractive edge and in the process you could save up to a week's delay in having your new carpet fitted. Available in a range of 35 colours allowing you to either match or contrast with your carpets colour. Remember to ask for Easybind from Stairrods UK.