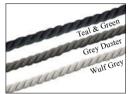

#### Easybind

Our Easybind carpet binding provides an alternative to whipping or binding carpet. Use for Runners and Rugs to produce an attractive edge and in the process you could save up to a week's delay in having your new carpet fitted. Available in a range of 35 colours allowing you to either match or contrast with your carpets colour. Remember to ask for Easybind from Stairrods UK.

Green & Grey

Multi Coloured

Specialised

Specialised

Brochure Edition: October 2016