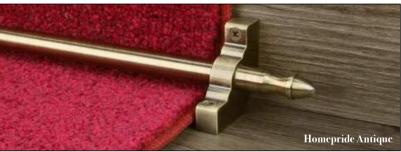

### The Homepride Range (Improved)

The Improved Homepride stair rods provide a quick and easy way to add style to your stairs.

These rods are perfect for retro fitting to give you an improved look. With a range of colours and fittings available for both runner and fully fitted carpets, the Hompride offers an instant improvement to the look of your staircase. Remember to ask for the Homepride range form Stairrods UK.