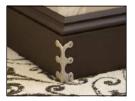

# The Skiffer Range

Our Skiffers corner protectors are an attractive solid brass casting designed to prevent damage to skirting boards and wall corners.

Pleasing to the eye and practical.

It is all too easy to scuff corners for example, when vacuum cleaning or moving furniture. Our corner protectors not only prevent this, but also add an attractive detail to a normally bland area.

Remember to ask for Skiffers from Stairrods UK

107mm Satin Nickel

134mm Black

107mm Pewter

36

75mm Antique Brass

107mm Brass

75mm Satin Brass