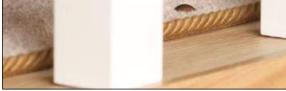

#### Easystuds

Easystuds make a feature of newell posts and landings, especially when used in conjunction with Easybind and are a nice detail when used on half landings to continue the runner effect.

Easystuds can be used to solve the problem of visible underlay, as the carpet can be tacked to the riser, concealing the underlay, they can also be used to easily continue a carpet runner onto a half landing.