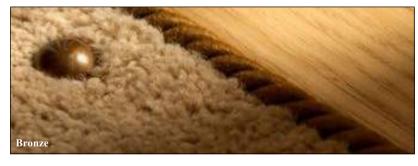

#### Easystuds

Easystuds make a feature of newell posts and landings, especially when used in conjunction with Easybind and are a nice detail when used on half landings to continue the runner effect.

Easystuds can be used to solve the problem of visible underlay, as the carpet can be tacked to the riser, concealing the underlay, they can also be used to easily continue a carpet runner onto a half landing.

Remember to ask for Easystuds from Stairrods UK.

Chrome

Brass

Black & Brown

Beige & Brown

Blue, Green & Grey

Pinks & Red

Multi Coloured