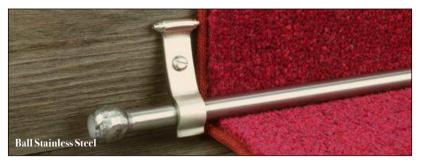

### The Homepride Range (Improved)

The Improved Homepride stair rods provide a quick and easy way to add style to your stairs.

These rods are perfect for retro fitting to give you an improved look. With a range of colours and fittings available for both runner and fully fitted carpets, the Hompride offers an instant improvement to the look of your staircase. Remember to ask for the Homepride range form Stairrods UK.

Satin Nickel

Antique

Flat Black

Flat Stainless Steel

Ball Black

Flat Stainless Steel

Ball Black