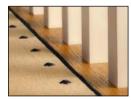

#### Easystuds

Easystuds make a feature of newell posts and landings, especially when used in conjunction with Easybind and are a nice detail when used on half landings to continue the runner effect.

Easystuds can be used to solve the problem of visible underlay, as the carpet can be tacked to the riser, concealing the underlay, they can also be used to easily continue a carpet runner onto a half landing.