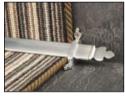

## The Royale Range

The Royale range of stair rods are triangular in profile and manufactured from brass in the traditional style.

Designed specifically to give your staircase a finishing touch that will get noticed. Available with three finial designs and in a range of colours to compliment your interior design.

Remember to ask for the Royal Range of stair rods from Stairrods UK.

Louis Black

Beaumont Pewter

Louis Satin Nickel

Louis Antique Bronze

Vue Satin Brass

Beaumont Brushed Chrome

Louis Chrome