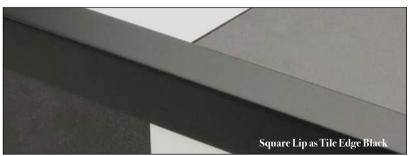

### Lips

Premier Lips are a versatile trim with many uses. They are available in a range of sizes from small and discreet to big and bold and in a variety of colours to match your existing interior design.

The smaller lips can be used as a Scotia depending on the depth of the flooring. (Ask your retailer). All lips can be used to cover an untidy flooring or step edge and can be used to create a mat well in some circumstances.

Remember to ask for 'Premier Trims' from Stairrods UK

Lip as Step Edge Polished Nickel Please visit WWW.stairrods.co.uk To find your local retailer.

Bigger Lip as Tile Edge Pewter

Antique

Black

Brass

Chrome