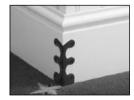

# The Skiffer Range

Our Skiffers corner protectors are an attractive solid brass casting designed to prevent damage to skirting boards and wall corners.

Pleasing to the eye and practical.

It is all too easy to scuff corners for example, when vacuum cleaning or moving furniture. Our corner protectors not only prevent this, but also add an attractive detail to a normally bland area.

Remember to ask for Skiffers from Stairrods UK

107mm Satin Nickel

134mm Black

107mm Pewter

36

75mm Antique Brass

107mm Brass

75mm Satin Brass