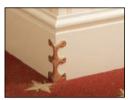

# The Skiffer Range

Our Skiffers corner protectors are an attractive solid brass casting designed to prevent damage to skirting boards and wall corners.

Pleasing to the eye and practical.

It is all too easy to scuff corners for example, when vacuum cleaning or moving furniture. Our corner protectors not only prevent this, but also add an attractive detail to a normally bland area.

Remember to ask for Skiffers from Stairrods UK

107mm Satin Nickel

134mm Black

107mm Pewter

36

75mm Antique Brass

107mm Brass

75mm Satin Brass